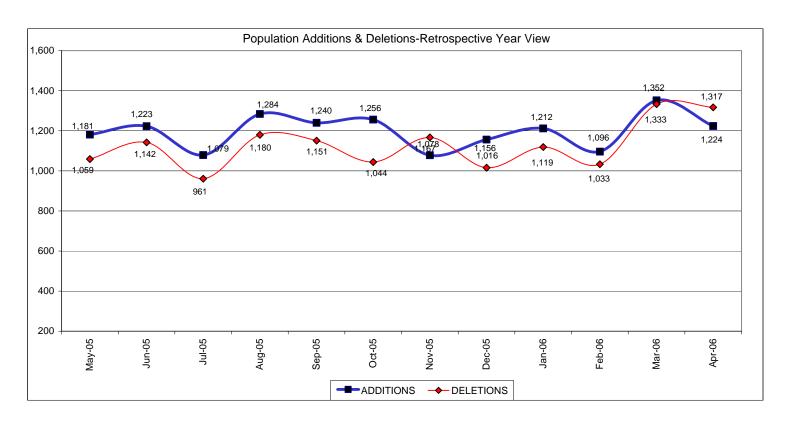

# PBPP Population Breakdown By Place of Incarceration/Jurisdiction – April 2006

| Add                           | ditions a | nd Dele | tions  |        |        |        |
|-------------------------------|-----------|---------|--------|--------|--------|--------|
|                               | Nov 05    | Dec 05  | Jan 06 | Feb 06 | Mar 06 | Арг 06 |
| Total Additions               | 1,078     | 1,156   | 1,212  | 1,096  | 1,352  | 1,224  |
| State sentence - SCI          | 671       | 684     | 766    | 715    | 835    | 762    |
| State sentence - Cnty Prison  | 62        | 78      | 73     | 67     | 74     | 75     |
| County sentence Prob & Parole | 187       | 231     | 218    | 149    | 254    | 202    |
| Other state's sentence        | 158       | 163     | 155    | 165    | 189    | 185    |
| Total Deletions               | 1,167     | 1,016   | 1,119  | 1,033  | 1,333  | 1,317  |
| State sentence - SCI          | 734       | 586     | 673    | 632    | 814    | 879    |
| Technical Violator            | 304       | 235     | 288    | 258    | 348    | 408    |
| Convicted Violator            | 121       | 99      | 100    | 112    | 130    | 208    |
| Maximum Expiration            | 279       | 226     | 254    | 226    | 306    | 242    |
| Other Case Closure            | 30        | 26      | 31     | 36     | 30     | 21     |
| State sentence - Cnty Prison  | 63        | 50      | 84     | 56     | 78     | 58     |
| Technical Violator            | 15        | 13      | 18     | 16     | 25     | 20     |
| Convicted Violator            | 9         | 2       | 8      | 5      | 7      | 10     |
| Maximum Expiration            | 36        | 32      | 54     | 31     | 42     | 26     |
| Other Case Closure            | 3         | 3       | 4      | 4      | 4      | 2      |
| County sentence Prob & Parole | 227       | 212     | 221    | 190    | 268    | 221    |
| Technical Violator            | 46        | 28      | 40     | 23     | 61     | 38     |
| Convicted Violator            | 27        | 22      | 29     | 25     | 39     | 28     |
| Maximum Expiration            | 111       | 110     | 110    | 95     | 103    | 103    |
| Other Case Closure            | 43        | 52      | 42     | 47     | 65     | 52     |
| Other state's sentence        | 143       | 168     | 141    | 155    | 173    | 159    |
| Technical Violator            | 0         | 0       | 3      | 0      | 4      | 1      |
| Convicted Violator            | 1         | 2       | 0      | 2      | 2      | 6      |
| Maximum Expiration            | 70        | 62      | 55     | 70     | 71     | 60     |
| Other Case Closure            | 72        | 104     | 83     | 83     | 96     | 92     |
| PBPP Population end of month  | 28,794    | 28,934  | 29,031 | 29,092 | 29,108 | 29,010 |