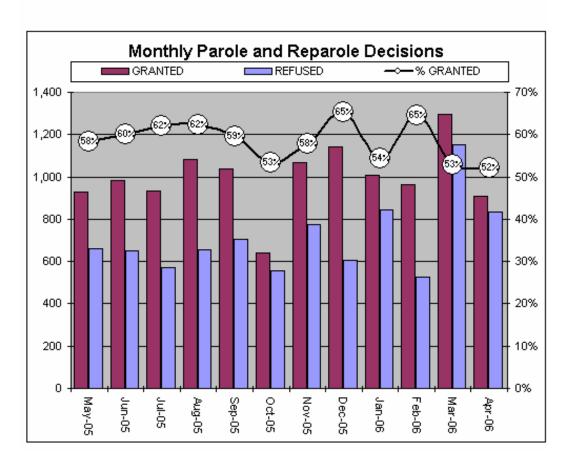

Table 8
MONTHLY PAROLE and REPAROLE DECISIONS
April 2006

| MONTH/YEAR                 | GRANTED | REFUSED | CONSIDERED | % GRANTED |
|----------------------------|---------|---------|------------|-----------|
| May-05                     | 927     | 659     | 1,586      | 58%       |
| Jun-05                     | 984     | 652     | 1,636      | 60%       |
| Jul-05                     | 931     | 571     | 1,502      | 62%       |
| Aug-05                     | 1,080   | 655     | 1,735      | 62%       |
| Sep-05                     | 1,036   | 706     | 1,742      | 59%       |
| Oct-05                     | 639     | 557     | 1,196      | 53%       |
| Nov-05                     | 1,065   | 774     | 1,839      | 58%       |
| Dec-05                     | 1,141   | 604     | 1,745      | 65%       |
| Jan-06                     | 1,007   | 845     | 1,852      | 54%       |
| Feb-06                     | 963     | 528     | 1,491      | 65%       |
| Mar-06                     | 1,295   | 1,150   | 2,445      | 53%       |
| Apr-06                     | 909     | 833     | 1,742      | 52%       |
| Monthly Avg<br>Prior 12 Mo | 998     | 711     | 1,709      | 59%       |