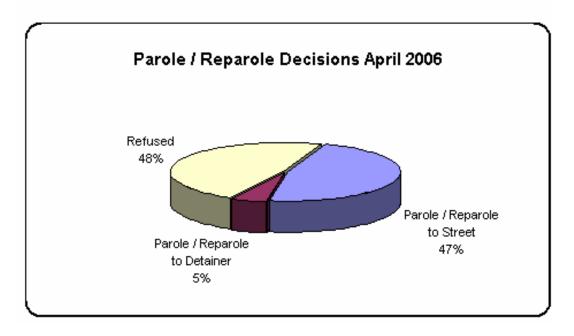

## Table 7 BOARD DECISIONS April 2006

| Type of Decision              | Total |
|-------------------------------|-------|
| Parole / Reparole to Street   | 819   |
| Parole / Reparole to Detainer | 90    |
| Refused                       | 833   |
| Total Considered              | 1,742 |
| Percent Granted               | 52%   |
| Recommitments                 | 551   |
| Refer to Prior Action         | 145   |
| Assigned by Courts            | 431   |
| Other Decisions               | 623   |
| Total Decisions               | 3,492 |