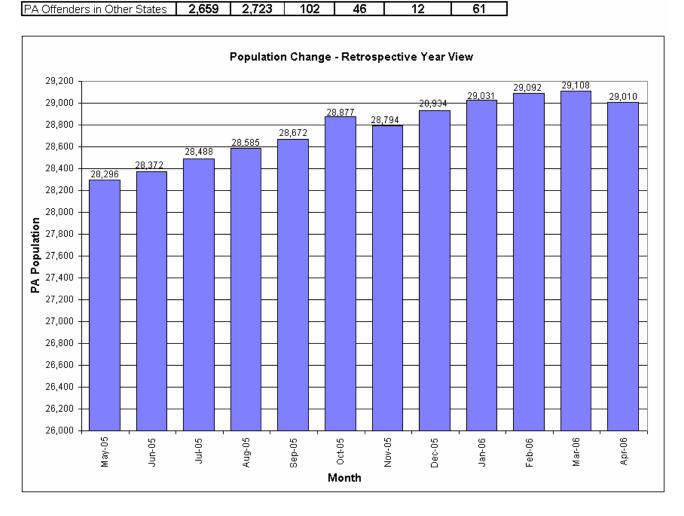

| PBPP Month                            | y Popul | ation P | rofile |        |        |        |
|---------------------------------------|---------|---------|--------|--------|--------|--------|
| Offender Status                       | Nov 05  | Dec 05  | Jan 06 | Feb 06 | Mar 06 | Арг 06 |
| State sentence from state institution | 19,906  | 19,975  | 20,031 | 20,072 | 20,057 | 19,903 |
| Supervision                           | 13,783  | 13,754  | 13,795 | 13,834 | 13,902 | 14,002 |
| Absconder                             | 1,398   | 1,416   | 1,351  | 1,323  | 1,323  | 1,316  |
| Detention                             | 4,725   | 4,805   | 4,885  | 4,915  | 4,832  | 4,585  |
| State sentence from County Prison     | 1,639   | 1,657   | 1,647  | 1,656  | 1,643  | 1,656  |
| Supervision                           | 1,203   | 1,217   | 1,212  | 1,219  | 1,210  | 1,240  |
| Absconder                             | 79      | 78      | 78     | 82     | 85     | 78     |
| Detention                             | 357     | 362     | 357    | 355    | 348    | 338    |
| County sentence Prob & Parole         | 4,401   | 4,454   | 4,485  | 4,488  | 4,507  | 4,521  |
| Supervision                           | 3,448   | 3,533   | 3,549  | 3,526  | 3,546  | 3,599  |
| Absconder                             | 228     | 212     | 221    | 198    | 216    | 210    |
| Detention                             | 725     | 709     | 715    | 764    | 745    | 712    |
| Other state's sentence Prob & Parole  | 2,848   | 2,848   | 2,868  | 2,876  | 2,901  | 2,930  |
| Supervision                           | 2,633   | 2,642   | 2,653  | 2,669  | 2,710  | 2,745  |
| Absconder                             | 9       | 6       | 4      | 1      | 1      | 1      |
| Detention                             | 206     | 200     | 211    | 206    | 190    | 184    |
| PBPP Population end of month          | 28,794  | 28,934  | 29,031 | 29,092 | 29,108 | 29,010 |