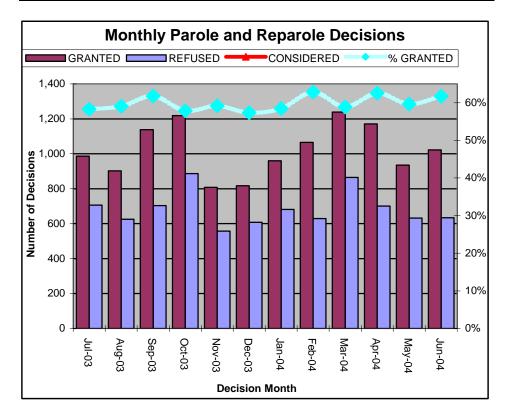

Table 8
MONTHLY PAROLE and REPAROLE DECISIONS
June 2004

| MONTH/YEAR                 | GRANTED | REFUSED | CONSIDERED | % GRANTED |
|----------------------------|---------|---------|------------|-----------|
| Jul-03                     | 986     | 706     | 1,692      | 58%       |
| Aug-03                     | 902     | 625     | 1,527      | 59%       |
| Sep-03                     | 1,138   | 704     | 1,842      | 62%       |
| Oct-03                     | 1,219   | 887     | 2,106      | 58%       |
| Nov-03                     | 808     | 557     | 1,365      | 59%       |
| Dec-03                     | 817     | 608     | 1,425      | 57%       |
| Jan-04                     | 960     | 682     | 1,642      | 58%       |
| Feb-04                     | 1,065   | 630     | 1,695      | 63%       |
| Mar-04                     | 1,239   | 865     | 2,104      | 59%       |
| Apr-04                     | 1,171   | 701     | 1,872      | 63%       |
| May-04                     | 935     | 632     | 1,567      | 60%       |
| Jun-04                     | 1,022   | 634     | 1,656      | 62%       |
| Monthly Avg Prior<br>12 Mo | 1,022   | 686     | 1,708      | 60%       |