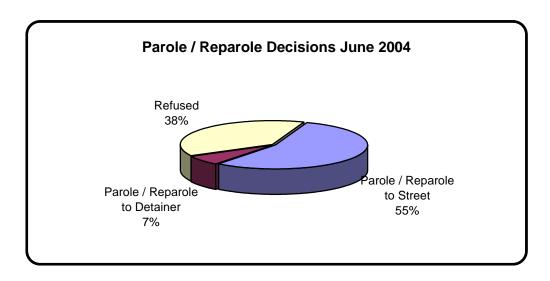

# Table 7 BOARD DECISIONS June 2004

| Type of Decision              | Total |
|-------------------------------|-------|
| Parole / Reparole to Street   | 910   |
| Parole / Reparole to Detainer | 112   |
| Refused                       | 634   |
| Total Considered              | 1,656 |
| Percent Granted               | 62%   |
| Recommitments                 | 563   |
| Refer to Prior Action         | 81    |
| Assigned by Courts            | 391   |
| Other Decisions               | 723   |
| Total Decisions               | 3,414 |