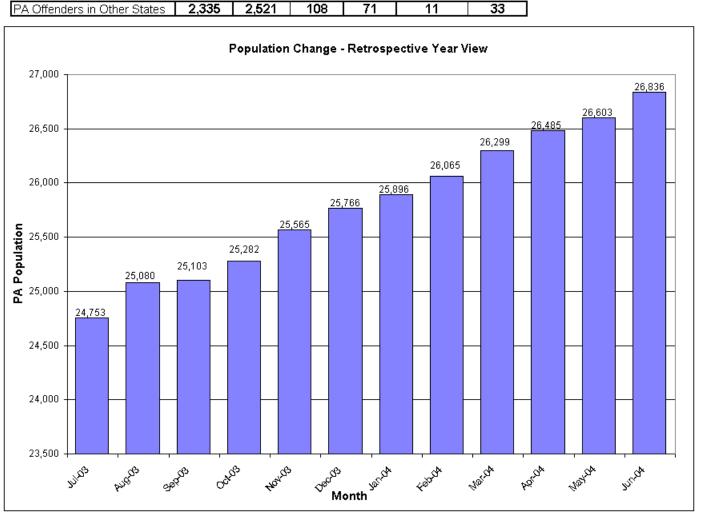

Mary A. Achilles Victim Advocate

pbpp AN EQUAL OPPORTUNITY EMPLOYER

Table 1 WORKLOAD AND POPULATION CHANGES BY REGION / DISTRICT June 2004

|                   | Beginning  | Current    | Fiscal |           | Deletions   |           | Number              |          |          |
|-------------------|------------|------------|--------|-----------|-------------|-----------|---------------------|----------|----------|
| REGION / DISTRICT | Fiscal Yr. | Month      | YTD    |           | Recommits/  | Other     | of                  | Average  | Total    |
|                   | July 2003  | Population | Index  | Additions | Revocations | Deletions | Agents <sup>1</sup> | Workload | Workload |
| CHESTER           | 1,946      | 2,119      | 109    | 84        | 46          | 41        | 29                  | 151      | 4,374    |
| PHILADELPHIA      | 7,729      | 8,168      | 106    | 328       | 180         | 112       | 113                 | 136      | 15,334   |
| EASTERN REGION    | 9,675      | 10,287     | 106    | 412       | 226         | 153       | 142                 | 139      | 19,707   |
| ALLENTOWN         | 2,487      | 2,744      | 110    | 162       | 67          | 42        | 37                  | 141      | 5,202    |
| HARRISBURG        | 3,028      | 3,509      | 116    | 188       | 69          | 56        | 51                  | 138      | 7,041    |
| SCRANTON          | 1,129      | 1,344      | 119    | 84        | 26          | 33        | 22                  | 128      | 2,821    |
| WILLIAMSPORT      | 708        | 785        | 111    | 29        | 9           | 24        | 13                  | 136      | 1,773    |
| CENTRAL REGION    | 7,352      | 8,382      | 114    | 463       | 171         | 155       | 123                 | 137      | 16,836   |
| ALTOONA           | 760        | 889        | 117    | 46        | 20          | 23        | 15                  | 133      | 1,992    |
| MERCER            | 2,294      | 2,361      | 103    | 145       | 48          | 90        | 35                  | 145      | 5,070    |
| ERIE              | 1,005      | 1,126      | 112    | 61        | 36          | 19        | 17                  | 139      | 2,356    |
| PITTSBURGH        | 3,667      | 3,791      | 103    | 133       | 93          | 63        | 59                  | 127      | 7,509    |
| WESTERN REGION    | 7,726      | 8,167      | 106    | 385       | 197         | 195       | 126                 | 134      | 16,926   |
| TOTAL Supervised  | 24,753     | 26,836     | 108    | 1,260     | 594         | 503       | 391                 | 137      | 53,470   |