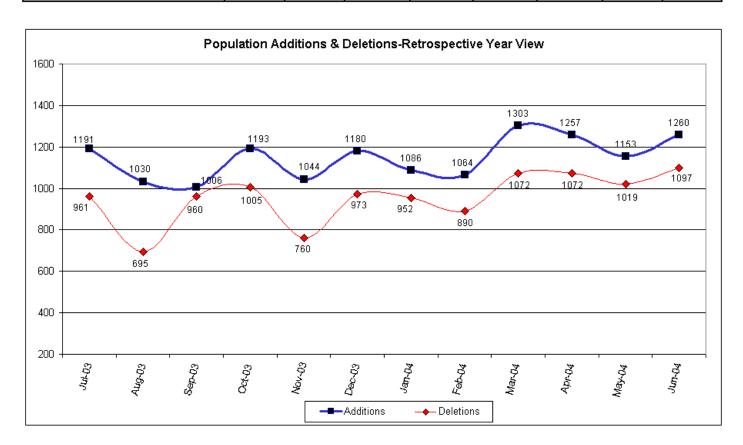

<sup>1</sup> Filled agent positions

Table 2
SUPERVISED POPULATION ADDITIONS AND DELETIONS
June 2004

| Population                      |        |          | Special<br>County | Special<br>County | Other<br>States' | Other<br>States' | Monthly | Fiscal<br>YTD |
|---------------------------------|--------|----------|-------------------|-------------------|------------------|------------------|---------|---------------|
| Additions and Deletions         | Parole | ReParole | Probation         | Parole            | Parole           | Probation        | Total   | Total         |
| ADDITIONS                       | 752    | 196      | 131               | 72                | 21               | 88               | 1,260   | 13,767        |
| DELETIONS-RECOMMITMENTS         |        |          |                   |                   |                  |                  |         | 0             |
| Convicted Parole Violator       |        |          |                   |                   |                  |                  |         | 0             |
| State Corrections               | 119    | 24       | 1                 | 0                 | 0                | 0                | 144     | 1,106         |
| County Corrections              | 10     | 1        | 23                | 7                 | 0                | 0                | 41      | 273           |
| Other States                    | 0      | 0        | 0                 | 0                 | 0                | 0                | 0       | 9             |
| Total Convicted Parole Violator | 129    | 25       | 24                | 7                 | 0                | 0                | 185     | 1,388         |
| Technical Parole Violator       |        |          |                   |                   |                  |                  | 0       | 0             |
| State Corrections               | 246    | 89       | 3                 | 0                 | 0                | 0                | 338     | 3,030         |
| County Corrections              | 29     | 5        | 31                | 5                 | 0                | 0                | 70      | 653           |
| Other States                    | 0      | 0        |                   |                   | 0                | 1                | 1       | 14            |
| Total Technical Parole Violator | 275    | 94       | 34                | 5                 | 0                | 1                | 409     | 3,697         |
| TOTAL RECOMMITMENTS             | 404    | 119      | 58                | 12                | 0                | 1                | 594     | 5,085         |
| Deletion Maximum Discharge      | 189    | 59       | 67                | 32                | 4                | 42               | 393     | 4,933         |
| Deletion Death                  | 8      | 3        | 3                 | 2                 | 1                | 0                | 17      | 198           |
| Deletion Other                  | 12     | 8        | 26                | 13                | 3                | 31               | 93      | 1,248         |
| TOTAL DELETIONS                 | 613    | 189      | 154               | 59                | 8                | 74               | 1,097   | 11,464        |